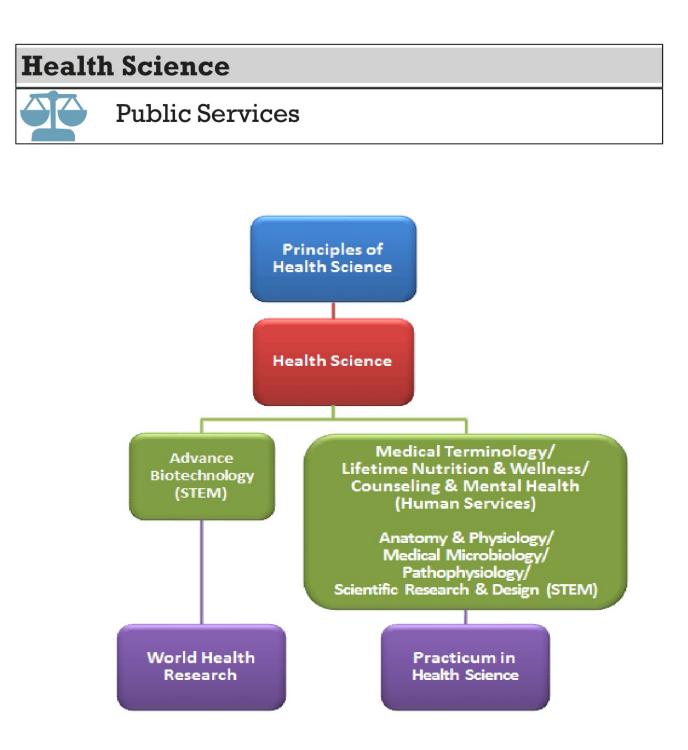

## **Health Science**

**Public Services** 

### Pathway: Biomedical Pathway: Health Science

- Credential (certification): Nurse Assisting Assessment Website: www.workforcereadysystem.org/technical\_areas.shtml
- Credential (certification): National Entry Level Dental Assistant (NELDA) Website: http://www.danb.org/en/Become-Certified/Exams-and-Certifications/NELDA.aspx

### **Pathway: Radiology Technology**

- **Credential (certification): Certified Clinical Medical Assistant (CCMA)** Website: www.nhanow.com/clinical-medical-assistant.aspx
- **Credential (certification): Phlebotomy Technician Certification (CPT)** Website: www.nhanow.com/phlebotomy-technician.aspx
- Credential (certification): Certified Patient Care Technician/Assistant (CPCT/A) Website:www.nhanow.com/patient-care-technician.aspx

### **Pathway: Pharmacy Technology**

Credential (assessment): Pharmacy Technician Trainee Website: www.tsbp.state.tx.us/techtrainee.htm

Last Updated 8/30/2016