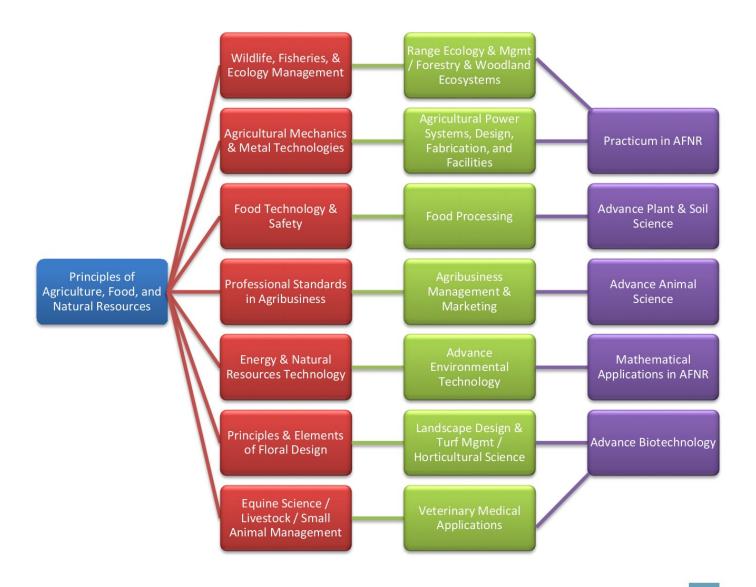

## **Agriculture, Food, and Natural Resources**

**Business and Industry** 

### **Pathway: Animal Science**

**Credential (certification): Certified Veterinary Assistant (CVA Level 1)** Website: www.tvma.org/Certifications/CVA

#### **Pathway: Horticulture and Resource Management**

**Credential (certification): Texas Floral Design - Level 1 Certification** Website:www.tsfa.org/floraldesigncertification.html