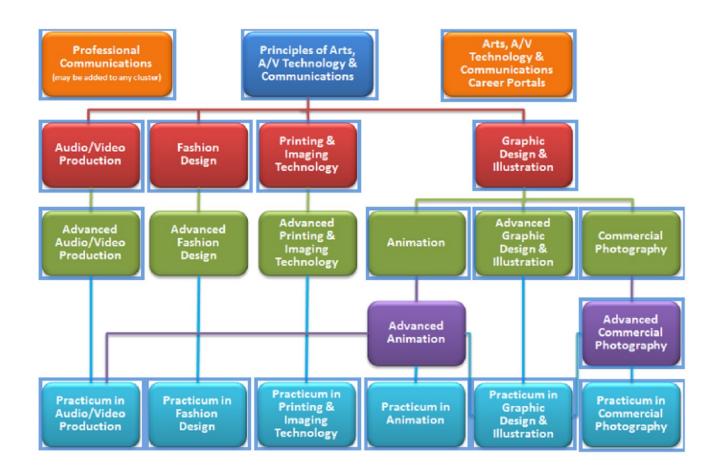

## Arts, A/V Production & Communication

## Business and Industry

### Pathway: Audio/Video Production Pathway: Graphic Design and Production Pathway: Printing and Imaging

Credential (certification): Adobe® Certified Associate (ACA) - Video Communication Website: http://www.certiport.com/Portal/desktopdefault.aspx?tabid=666&roleid=101

Credential (certification): Adobe® Certified Associate (ACA) - Visual Communication Website: http://www.certiport.com/Portal/desktopdefault.aspx?tabid=666&roleid=101

#### **Credential (certification): Apple Final Cut Pro**

Website: http://training.apple.com/certification/proapps

\*\*Please note some courses are not available until 2017-18 school year.