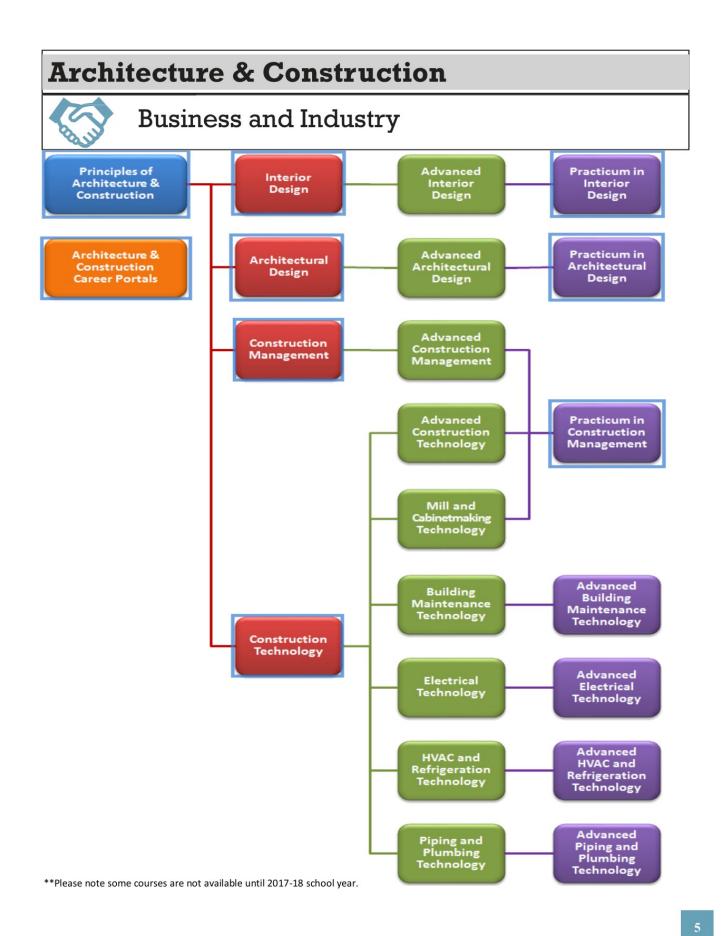

## **Architecture & Construction**

## **Business and Industry**

### **Pathway: Construction Technology**

**Credential (assessment): NCCER - Construction Technology** Website:www.nccer.org/construction-technology

#### **Pathway: HVAC**

Credential (assessment: NCCER - HVAC Website: www.nccer.org/hvac

#### **Pathway: Plumbing**

Credential (assessment): NCCER - Plumbing Website: www.nccer.org/plumbing

### **Pathway: Structural Design and Engineering**

Credential (certification): AutoCAD Certified Associate Website: www.certiport.com/Portal/desktopdefault.aspx?tabid=667&roleid=101

Credential (certification): Certified SOLIDWORKS Associate (CSWA) Website: www.solidworks.com/sw/education/certification-programs-cad-students.htm