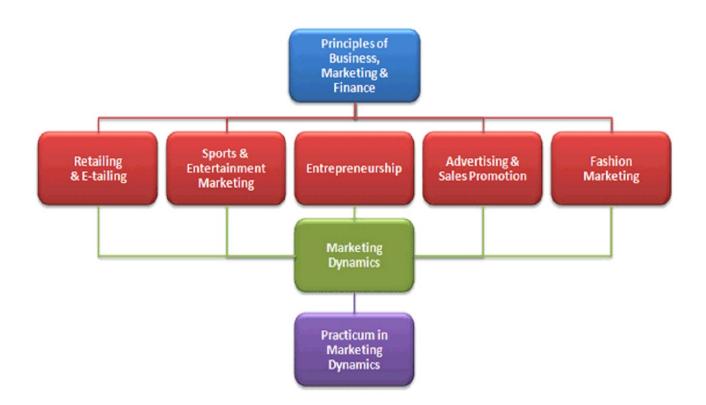

## Marketing

### **Business and Industry**

#### **Pathway: Fashion Marketing**

#### Credential (assessment): A\*S\*K Marketing Fundamentals

Website: www.askinstitute.org/index.php?option=com\_content&view=category&layout=blog&id=37&Itemid=57

#### **Pathway: Retail Management**

#### Credential (assessment): A\*S\*K Entrepreneurship

Website: www.askinstitute.org/index.php?option=com\_content&view=category&layout=blog&id=37&Itemid=57

#### Credential (certification): National Retail Federation (NRF)

Website: https://nrf.com/career-center/certifications-and-training