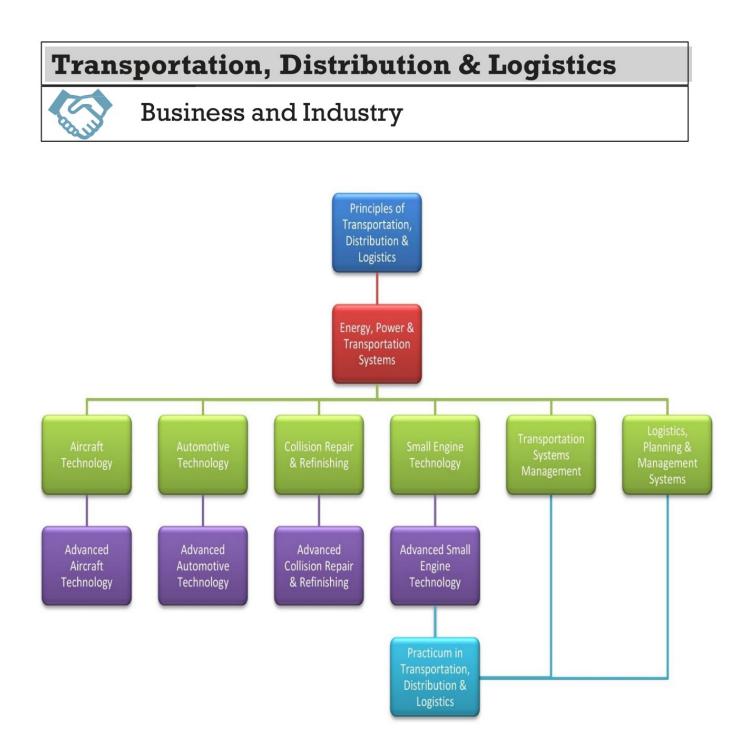

## **Transportation, Distribution & Logistics**

### **Business and Industry**

### **Pathway: Aircraft Technology**

Credential (certification): FAA Airframe & Powerplant Technician Website: http://www.miat.edu/programs/aviation/airframe-powerplant-technician/

### **Pathway: Automotive Technology**

Credential (assessment): ASE – Automatic Transmission/ Transaxle (A2) Website:www.asestudentcertification.com/index.html

**Credential (assessment): ASE - Brakes (A5)** Website:www.asestudentcertification.com/index.html

**Credential (assessment): ASE - Electronic/Electrical Systems (A6)** Website:www.asestudentcertification.com/index.html

Credential (assessment): ASE – Engine Performance (A8) Website: www.asestudentcertification.com/index.html

Credential (assessment): ASE - Engine Repair (A1) Website:www.asestudentcertification.com/index.html

Credential (assessment): ASE - Heating and A/C (A7) Website:www.asestudentcertification.com/index.html

Credential (assessment): ASE – Suspension and Steering (A4) Website: www.asestudentcertification.com/index.html

### Pathway: Logistics and Global Supply Pathway: Logistics and Global Supply (Maritime)

**Credential (assessment): Certified Logistics Associate (CLA)** Website: http://www.msscusa.org/certified-logistics-technician-clt/

Credential (assessment: Certified Logistics Technician (CLT) Website:www.asestudentcertification.com/index.html

Credential (assessment: Global Logistics Associate (GLA) Website: http://www.apics.org/careers-education-professional-development/certification/logistics/gla