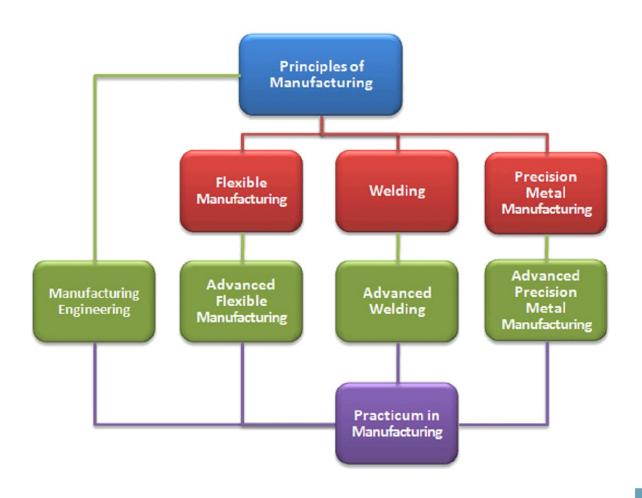

## Manufacturing

**Business and Industry** 

#### **Pathway: Engineering**

Credential (certification): Autodesk Certified User Website: www.certiport.com/Portal/desktopdefault.aspx?tabid=667&roleid=101

Credential (certification): Certified SOLIDWORKS Associate (CSWA) Website:www.solidworks.com/sw/education/certification-programs-cad-students.htm

### **Pathway: Precision Metal Manufacturing**

#### **Pathway: Welding**

Credential (assessment): NCCER - Welding Website: www.nccer.org/welding?pID=86

Credential (Certification): American Welding Society (AWS) Website: http://www.aws.org/certification