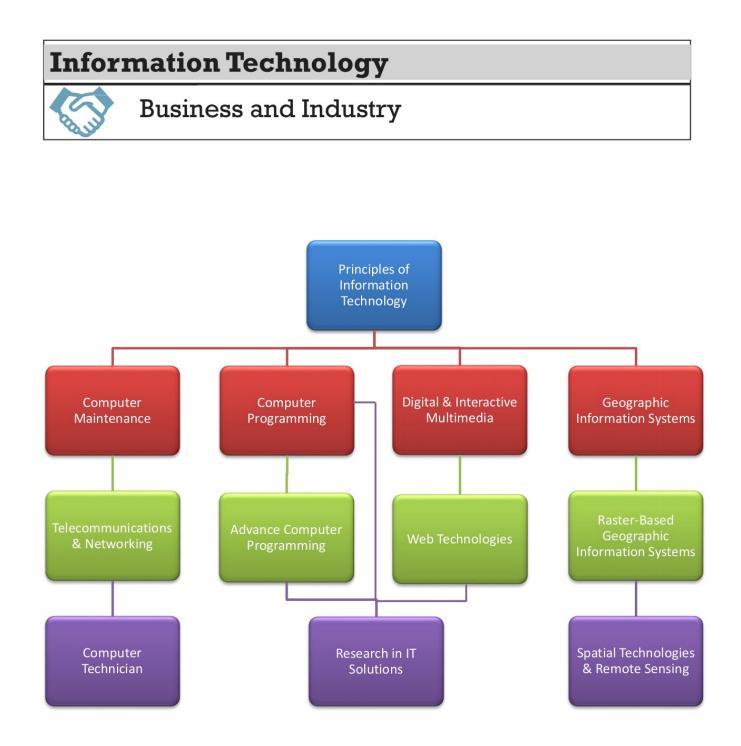

## **Information Technology**

### **Business and Industry**

#### **Pathway: Computer Maintenance**

- Credential (certification): Bicsi Website: https://www.bicsi.org/single.aspx?l=2172
- Credential (certification): CompTIA Strata Website: www.certiport.com/Portal/desktopdefault.aspx?tabid=670&roleid=101 Credential (certification): CompTIA A+ Website: http://certification.comptia.org/getCertified/certifications/a.aspx
- Credential (certification): CompTIA Network+ Website: http://certification.comptia.org/getCertified/certifications/network.aspx Credential (certification): CompTIA Security+ Website: http://certification.comptia.org/getCertified/certifications/security.aspx

### **Pathway: Computer Programming**

Credential (certification): CIW Web Security AssociateWebsite:www.ciwcertified.com/Certifications/Web\_Security\_Series/security\_associate.phpCredential (certification):CIW Internet Business AssociateWebsite:www.ciwcertified.com/Certifications/Web\_Foundations\_Series/iba.phpCredential (certification):Microsoft Office Specialist (MOS) Word, PowerPoint, Excel, & Access

Website:http://www.certiport.com/portal/desktopdefault.aspx?page=common/pagelibrary/mos2016/ mos-2016/mos-exams.html

### **Pathway: Digital Media and Web Technologies**

- Credential (certification): Adobe® Certified Associate (ACA) Web Authoring Website: www.certiport.com/Portal/desktopdefault.aspx?page=common/pagelibrary/adobe\_ DW.html
- Credential (certification): Adobe® Certified Associate (ACA) Interactive Media Website: www.certiport.com/Portal/desktopdefault.aspx?page=common/pagelibrary/adobe\_ FL.html
- Credential (certification): CIW Web Design Specialist Website:www.ciwcertified.com/Certifications/Web\_Design\_Series/design.php

### **Pathway: Geographic Information System**

Credential (certification): STARS Certification Website: www.digitalquest.com/stars.html

- Credential (certification): SPACE Certification Website:www.digitalquest.com/space.html
- **Credential (certification): Esri Technical Certification Desktop** Website:www.esri.com/training/main/certification/certification-exams
- 14