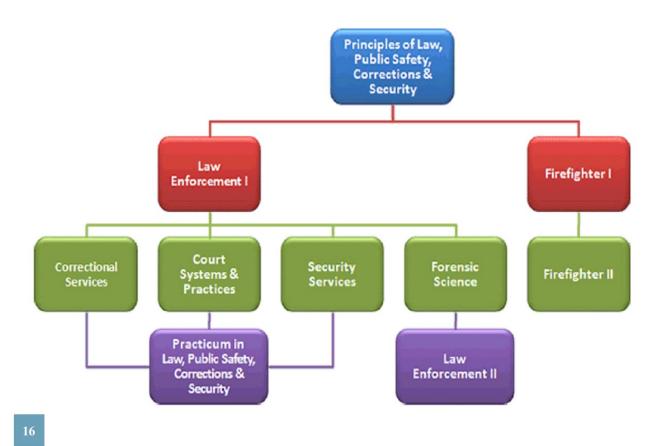

## Law, Public Safety, Corrections & Security

Public Services

### **Pathway: Court Systems**

#### **Pathway: Firefighter**

Credential (license): Emergency Medical Technician (EMT) Website: http://www.nremt.org/ Website: http://www.tcfp.texas.gov/certification/certification\_overview.asp

 Credential (license): Texas Commission on Fire Protection

 Website:
 http://www.tcfp.texas.gov/certification/certification\_overview.asp

**Pathway: Government and Public Administration** 

### **Pathway: Law Enforcement and Corrections**