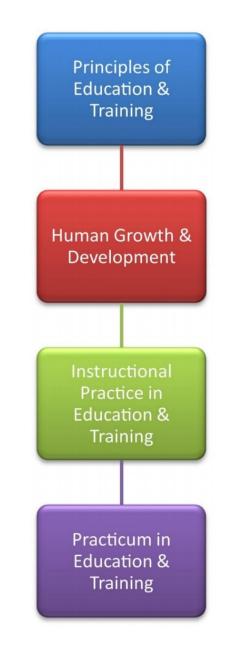

## **Education & Training**

### **Public Services**

#### **Pathway: Education and Training**

Credential (certification): Early Childhood Education Assessment & Certification Website:www.aafcs.org/CredentialingCenter/ece.asp

#### Credential (certification): Pre-professional Certification in Education Fundamentals

Website:http://www.aafcs.org/CredentialingCenter/PrePAC.asp