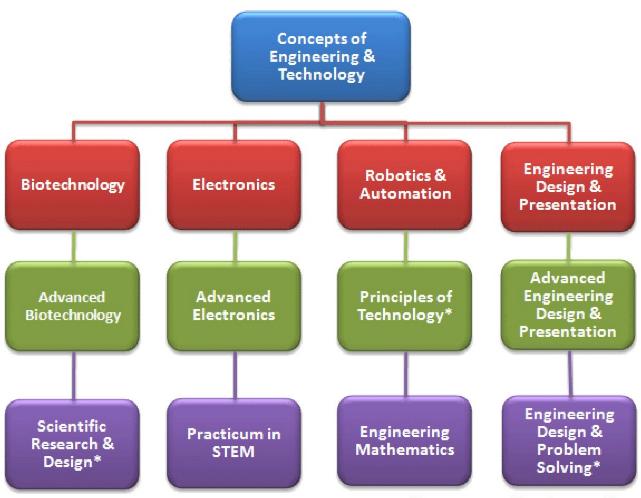

#### **Pathway: Engineering**

Credential (certification): Autodesk Certified User Website: www.certiport.com/Portal/desktopdefault.aspx?tabid=667&roleid=101

Credential (certification): Certified SOLIDWORKS Associate (CSWA) Website:www.solidworks.com/sw/education/certification-programs-cad-students.htm

#### **Pathway: Welding**

Credential (assessment): NCCER - Welding Website: www.nccer.org/welding?pID=86

Credential (Certification): American Welding Society (AWS) Website: http://www.aws.org/certification

#### **Pathway:Biotech**

**Credential (certification): Certified Clinical Medical Assistant (CCMA)** Website: www.nhanow.com/clinical-medical-assistant.aspx

#### **Pathway: Engineering**

#### **Pathway: Robotics**

Credential (certification): Autodesk Certified User Website: www.certiport.com/Portal/desktopdefault.aspx?tabid=667&roleid=101

#### Credential (certification): Certified SOLIDWORKS Associate (CSWA)

Website: www.solidworks.com/sw/education/certification-programs-cad-students.htm

\*Course approved for science credit